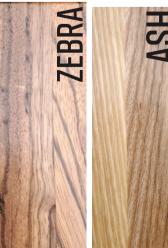

# CUSTOM WOOD

## **PIECES**

Plank style

**Butcher Block** 





Customize your project with a personalized wood piece.

- Stairs
- Countertops
- Cutting Boards
- Shelves
- Benches
- Beams
- Barn Doors
- and more!





# **SPECIES**

















# DIRECT

SURFACE MATERIALS \ CABINETRY \ HARDWARE





















## STOCK BUTCHER BLOCK TOPS

Ultra Premium Maple - Full Length Laminations



#### DxW-All1.5"Thick

- 30" x 48"
- 36" x 60"

• 25" x 30"

25" x 24"

- 30" x 60"
- 36" x 72"

• 36" x 96"

- 25" x 36"
- 30" x 72"
- 30" x 97"
- 25" x 48"25" x 60"
- ---
- 25" x 72"
- 30" x 121"

• 30" x 145"

- 0E" v 07"
  - 25" x 97"
- 25" x 121"
- 25" x 145"

Ultra Premium Walnut - Full Length Laminations



DxW-All1.5"Thick

- 25" x 72"
- 36" x 96"

Standard Eased Edges & Corners



All stock tops feature a low maintenance, smooth semigloss finish and eased edges.



Don't see the size you're looking for?

Select an over sized top and refinish cut edges with the EZ-DO finish. Great for Sink Cut Outs too!

Additional sizes, specie