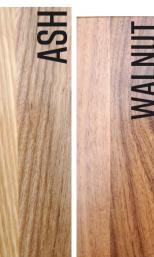

# CUSTOM WOOD

## **PIECES**

Plank style

**Butcher Block** 





Customize your project with a personalized wood piece.

- Stairs
- Countertops
- Cutting Boards
- Shelves
- Benches
- Beams
- Barn Doors
- and more!





# **SPECIES**

















# DIRECT

SURFACE MATERIALS \ CABINETRY \ HARDWARE





















## STOCK BUTCHER BLOCK TOPS

Ultra Premium Maple - Full Length Laminations



#### DxW-All1.5"Thick

- 30" x 48"
- 36" x 60"

• 25" x 30"

25" x 24"

- 30" x 60"
- 36" x 72"

• 36" x 96"

- 25" x 36"
- 30" x 72"
- 30" x 97"
- 25" x 48"25" x 60"
- ---
- 25" x 72"
- 30" x 121"

• 30" x 145"

- 0E" v 07"
  - 25" x 97"
- 25" x 121"
- 25" x 145"

Ultra Premium Walnut - Full Length Laminations



DxW-All1.5"Thick

- 25" x 72"
- 36" x 96"

Standard Eased Edges & Corners



All stock tops feature a low maintenance, smooth semigloss finish and eased edges.



Don't see the size you're looking for?

Select an over sized top and refinish cut edges with the EZ-DO finish. Great for Sink Cut Outs too!

Additional sizes, species