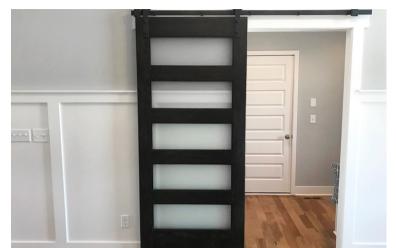

## **PIECES**

Plank style

**Butcher Block** 

Customize your project with a personalized wood piece.

- Stairs
- Countertops
- Cutting Boards
- Shelves
- Benches
- Beams
- Barn Doors
- and more!