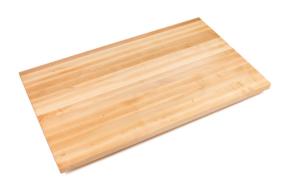

## STOCK BUTCHER BLOCK TOPS

Ultra Premium Maple - Full Length Laminations

#### DxW-All1.5"Thick

- 30" x 48"
- 36" x 60"

• 25" x 30"

25" x 24"

- 30" x 60"
- 36" x 72"

• 36" x 96"

- 25" x 36"
- 30" x 72"
- 30" x 97"
- 25" x 48"25" x 60"
- ---
- 25" x 72"
- 30" x 121"

• 30" x 145"

- 0E" v 07"
  - 25" x 97"
- 25" x 121"
- 25" x 145"

Ultra Premium Walnut - Full Length Laminations

DxW-All1.5"Thick

- 25" x 72"
- 36" x 96"

Standard Eased Edges & Corners

All stock tops feature a low maintenance, smooth semigloss finish and eased edges.