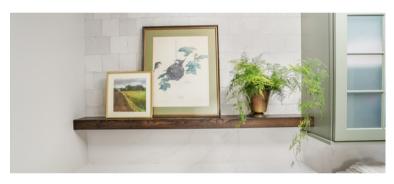

## **PIECES**

Plank style

**Butcher Block** 

Customize your project with a personalized wood piece.

- Stairs
- Countertops
- Cutting Boards
- Shelves
- Benches
- Beams
- Barn Doors
- and more!