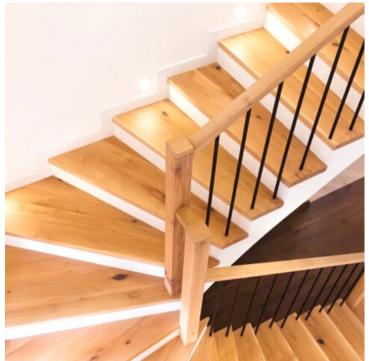

## **PIECES**

Plank style

**Butcher Block** 

Customize your project with a personalized wood piece.

- Stairs
- Countertops
- Cutting Boards
- Shelves
- Benches
- Beams
- Barn Doors
- and more!