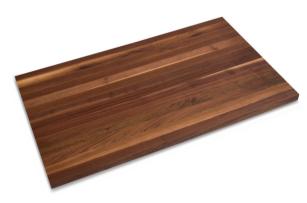

- 0E" v 07"
  - 25" x 97"
- 25" x 121"
- 25" x 145"

Ultra Premium Walnut - Full Length Laminations

DxW-All1.5"Thick

- 25" x 72"
- 36" x 96"

Standard Eased Edges & Corners

All stock tops feature a low maintenance, smooth semigloss finish and eased edges.