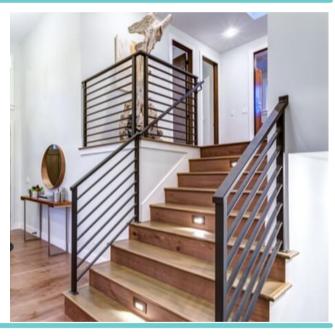

# CUSTOM WOOD

## **PIECES**

Plank style

**Butcher Block** 

Customize your project with a personalized wood piece.

- Stairs
- Countertops
- Cutting Boards
- Shelves
- Benches
- Beams
- Barn Doors
- and more!

# **SPECIES**