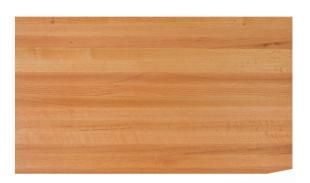

# **SPECIES**

- 0E" v 07"
  - 25" x 97"
- 25" x 121"
- 25" x 145"

Ultra Premium Walnut - Full Length Laminations

DxW-All1.5"Thick

- 25" x 72"
- 36" x 96"

Standard Eased Edges & Corners

All stock tops feature a low maintenance, smooth semigloss finish and eased edges.